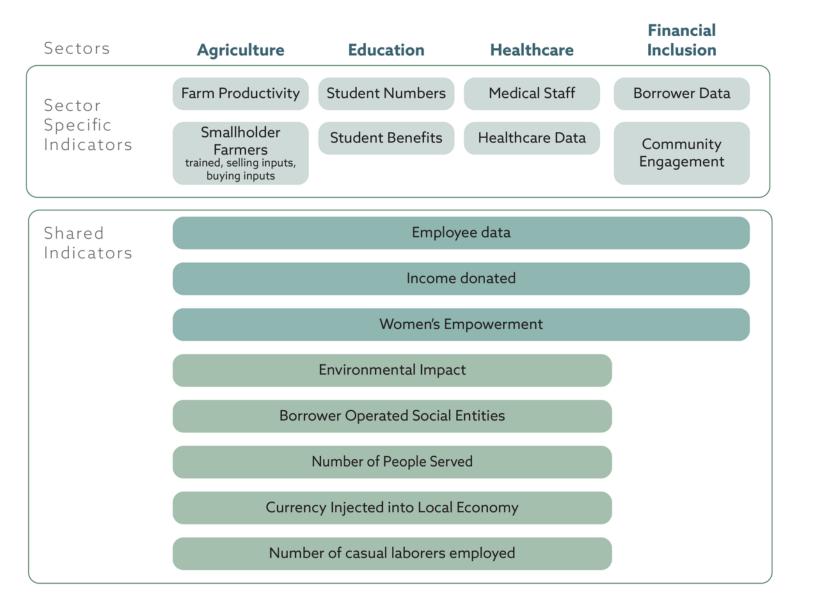

est uses ActivityInfo for Borrower Surveys



#### Context



## **MISSIO**INVEST

Missio Invest is a **Social Impact Fund** that has been providing patient capital and technical assistance to institutions of the Catholic **Church** in **Africa** since 2016.

# Loans disbursed worth ~ **23 million USD**

so far **96 loans** in 10 countries



### The ripple effect of our loans



operated 2,881 social institutions

## 1. Survey Design

#### On a Grocery (Data) Shopping Mission





#### **Creating the Shopping List – Choosing Questions**





#### **Theory of Change**



Resilience

**Food Security** 

Shared Prosperity

Strengthened **Church Entities**  Agriculture Healthcare Financial Education Institutions

**MISSIO**INVEST

## **Creating the Shopping List - Missio Invest Indicators**





## Keeping Your Shopper in Mind – Survey Design

- 1. Easy Language
- 2. Basics First
- 3. Group by Topic

4. Data Quality

- Simple is best!
- Survey Flow
- Use "Sections" to navigate, Veggies with veggies

Organic please!



**MISSIO**INVEST

#### 2. Survey Implementation

## Ready, Set, Shop!







**MISSIO**INVEST

#### A 'MEAL' Example – Missio Invest's Impact Survey





#### Preparing a Successful Shopping Trip - Implementation



#### **PDF Handouts**

- Share an indicator list to help prepare
- "How To" Explanation
- Links





#### **Provide Support**

- Support via visits, phone, email
- Baseline & Plan Data = first experience
- CMs review data as it comes in

#### Track Submissions

- Ongoing monitoring of submissions
- Reviewing of data within context

Impact Data Collect