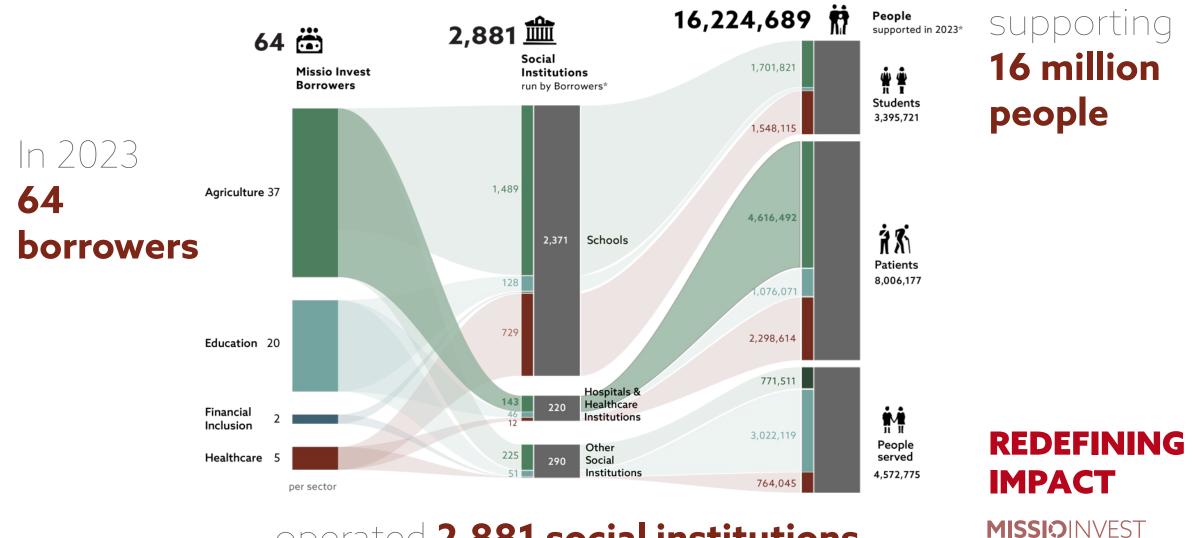

# SHOPPING FOR INFORMATION

Making sure you ask the right questions to get the right data

How Missio Invest uses ActivityInfo for Borrower Surveys



#### Context



## **MISSIO**INVEST

Missio Invest is a **Social Impact Fund** that has been providing patient capital and technical assistance to institutions of the Catholic **Church** in **Africa** since 2016.

# Loans disbursed worth ~ **23 million USD**

so far **96 loans** in 10 countries



### The ripple effect of our loans



operated 2,881 social institutions

## 1. Survey Design

#### On a Grocery (Data) Shopping Mission





#### **Creating the Shopping List – Choosing Questions**





#### **Theory of Change**



Resilience

**Food Security** 

Shared Prosperity

Strengthened **Church Entities**  Agriculture Healthcare Financial Education Institutions

**MISSIO**INVEST

## **Creating the Shopping List - Missio Invest Indicators**





## Keeping Your Shopper in Mind – Survey Design

- 1. Easy Language
- 2. Basics First
- 3. Group by Topic

4. Data Quality

- Simple is best!
- Survey Flow
- Use "Sections" to navigate, Veggies with veggies

Organic please!



**MISSIO**INVEST

#### 2. Survey Implementation

## Ready, Set, Shop!







**MISSIO**INVEST

#### A 'MEAL' Example – Missio Invest's Impact Survey