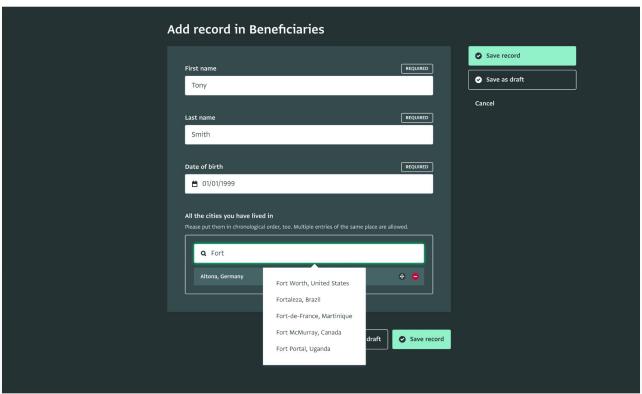

#### Multiple-select reference

DATABASES > CMHP — PSY... > FOLDER N... > ADD RECORD IN BENEFICIARIES

Add record in Beneficiaries

#### Multiple-select reference

#### All the cities you have lived in

Please put them in chronological order, too. Multiple entries of the same place are allowed.

#### All the cities you have lived in

Please put them in chronological order, too. Multiple entries of the same place are allowed.

BENEFICIARIES CLOSE

FIELD 4 OF 4

#### All the cities you have lived in

Please put them in chronological order, too. Multiple entries of the same place are allowed.

FIELD 4 OF 4

Q

Altona, Germany

Fort McMurray, Canada

BENEFICIARIES