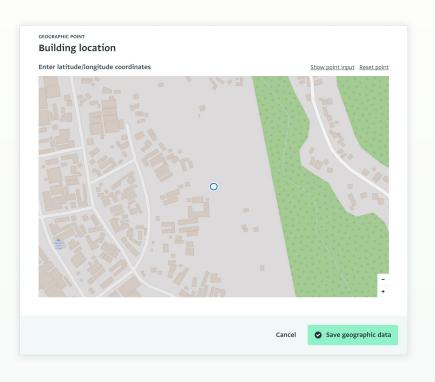

nce







#### Multiple-select reference

#### All the cities you have lived in

Please put them in chronological order, too. Multiple entries of the same place are allowed.



#### All the cities you have lived in

Please put them in chronological order, too. Multiple entries of the same place are allowed.



BENEFICIARIES CLOSE

FIELD 4 OF 4

#### All the cities you have lived in

Please put them in chronological order, too. Multiple entries of the same place are allowed.



FIELD 4 OF 4

Q

Altona, Germany

Fort McMurray, Canada

BENEFICIARIES

#### All the cities you have lived in

Please put them in chronological order, too. Multiple entries of the same place are allowed.

CLOSE

Cancel



Next

Previous Next Previous Next Previous

**Previous** 

Next

#### **Geographic points**







#### **Geographic lines**







#### **Geographic areas**







## **Storage & Processing**

Ad hoc optimizations on-going

**Query5 Engine** 2022-2023

Calculated Measures 2023

Server Re-architecture 2023 Q4

Next-gen offline 2025?

1 million records!



#### Management

- Duplicate scanner
- Inline editing
- Spreadsheet mode

Views

- Saved & Shared views
- Reader view
- O Photo view

More views?



### **Analysis**

- Dynamic filters on dashboards
- Tagging & data classification
- Formula functions
- Qualitative Analysis



#### **Dynamic dashboard filters**





#### **Visualization**

- Colors, styles, and branding
- More chart and formatting options
- Thematic map templates



#### Language

- Translating records
- Auto-translate qualitative data
- More languages, long tail of