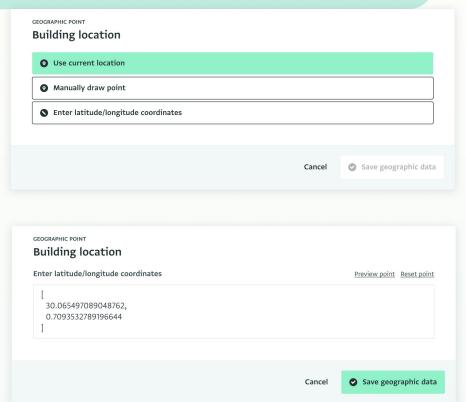

rence







#### Multiple-select reference

#### All the cities you have lived in

Please put them in chronological order, too. Multiple entries of the same place are allowed.



#### All the cities you have lived in

Please put them in chronological order, too. Multiple entries of the same place are allowed.



BENEFICIARIES CLOSE

FIELD 4 OF 4

#### All the cities you have lived in

Please put them in chronological order, too. Multiple entries of the same place are allowed.



FIELD 4 OF 4

Q

Altona, Germany

Fort McMurray, Canada

BENEFICIARIES

#### All the cities you have lived in

Please put them in chronological order, too. Multiple entries of the same place are allowed.

CLOSE

Cancel



Next

Previous Next Previous Next Previous

**Previous** 

Next

#### **Geographic points**







#### **Geographic lines**







#### **Geographic areas**







## **Storage & Processing**

Ad hoc optimizations on-going

**Query5 Engine** 2022-2023

Calculated Measures 2023

Server Re-architecture 2023 Q4

Next-gen offline 2025?

1 million records!



#### Management

- Duplicate scanner
- Inline editing
- Spreadsheet mode

Views

- Saved & Shared views
- Reader view
- O Photo view

More views?



### **Analysis**

- Dynamic filters on dashboards
- Tagging & data classification
- Formula functions
- Qualitative Analysis



#### **Dynamic dashboard filters**





#### **Visualization**

- Colors, styles, and branding
- More chart and formatting options
- Thematic map templates



#### Language

- Translating records
- Auto-translate qualitative data
- More languages, long tail