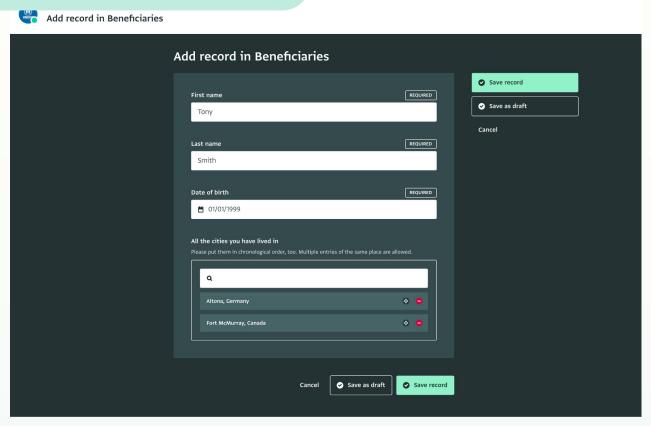

#### Multiple-select reference

DATABASES > CMHP — PSY... > FOLDER N... > ADD RECORD IN BENEFICIARIES

Add record in Beneficiaries

#### All the cities you have lived in

Please put them in chronological order, too. Multiple entries of the same place are allowed.

#### All the cities you have lived in

Please put them in chronological order, too. Multiple entries of the same place are allowed.

BENEFICIARIES CLOSE

FIELD 4 OF 4

#### All the cities you have lived in

Please put them in chronological order, too. Multiple entries of the same place are allowed.

FIELD 4 OF 4

Q

Altona, Germany

Fort McMurray, Canada

BENEFICIARIES

#### All the cities you have lived in

Please put them in chronological order, too. Multiple entries of the same place are allowed.

CLOSE

Cancel

Next

Previous Next Previous Next Previous

**Previous** 

Next