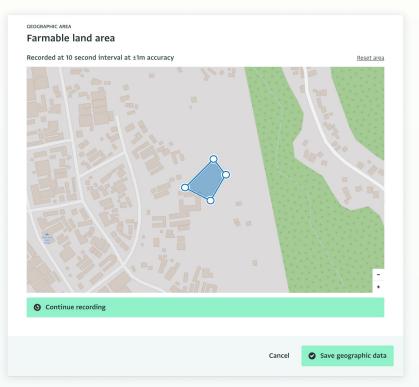

have lived in

Please put them in chronological order, too. Multiple entries of the same place are allowed.



#### All the cities you have lived in

Please put them in chronological order, too. Multiple entries of the same place are allowed.



BENEFICIARIES CLOSE

FIELD 4 OF 4

#### All the cities you have lived in

Please put them in chronological order, too. Multiple entries of the same place are allowed.



FIELD 4 OF 4

Q

Altona, Germany

Fort McMurray, Canada

BENEFICIARIES

#### All the cities you have lived in

Please put them in chronological order, too. Multiple entries of the same place are allowed.

CLOSE

Cancel



Next

Previous Next Previous Next Previous

**Previous** 

Next

#### **Geographic points**







#### **Geographic lines**







#### **Geographic areas**







## **Storage & Processing**

Ad hoc optimizations on-going

**Query5 Engine** 2022-2023

Calculated Measures 2023

Server Re-architecture 2023 Q4

Next-gen offline 2025?

1 million records!



#### Management

- Duplicate scanner
- Inline editing
- Spreadsheet mode

Views

- Saved & Shared views
- Reader view
- O Photo view

More views?



### **Analysis**

- Dynamic filters on dashboards
- Tagging & data classification
- Formula functions
- Qualitative Analysis



#### **Dynamic dashboard filters**





#### **Visualization**

- Colors, styles, and branding
- More chart and formatting options
- Thematic map templates



#### Language

- Translating records
- Auto-translate qualitative data
- More languages, long tail of languages



#### Al Hype Opportunities

- Spreadsheet to databas