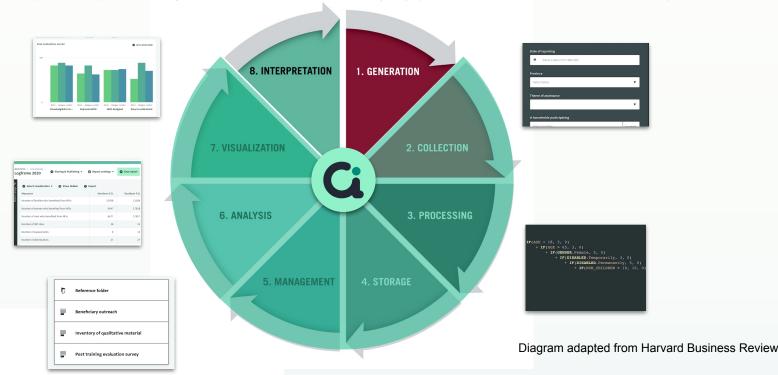

# Strengthening the data lifecycle

### The data lifecycle

ActivityInfo is your **integrated** solution for managing your data across the data lifecycle.