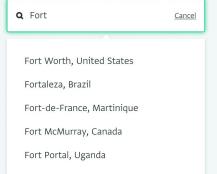

#### All the cities you have lived in

Please put them in chronological order, too. Multiple entries of the same place are allowed.

#### All the cities you have lived in

Please put them in chronological order, too. Multiple entries of the same place are allowed.

BENEFICIARIES CLOSE

FIELD 4 OF 4

#### All the cities you have lived in

Please put them in chronological order, too. Multiple entries of the same place are allowed.

FIELD 4 OF 4

Q

Altona, Germany

Fort McMurray, Canada

BENEFICIARIES

#### All the cities you have lived in

Please put them in chronological order, too. Multiple entries of the same place are allowed.

CLOSE

Cancel

Next

Previous Next Previous Next Previous

**Previous** 

Next