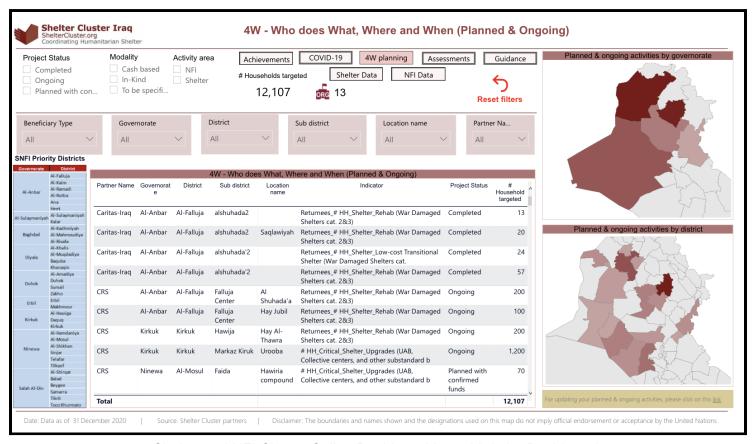

Shelter cluster Iraq: "Multi-partner reporting with UNOCHA Iraq: from standardized forms to an innovative dynamic dashboard" Read the article or explore the Shelter Cluster interactive dashboard.

Contact us for more information or a demo or try the platform with a Free Trial!